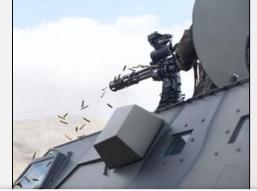

# Mini-Guns

Air Land Sea

Remote Weapons Station Provides: Lower Life Cycle Cost, Increased Lethality, Range and Accuracy, Smaller Physical Footprint and Greater Installation Flexibility

#### PF M134A3

- Only variable rate of fire mini-gun
- Ammunition boost capability allows expedient reloading in around 8 seconds – keeps the weapon in the fight longer
- The brushless variant features the ability for the operator to program their lower and upper rates of fire, eliminates the failures seen in other M134 systems, has increased on target performance, and provides a significant reduction in stoppage
- Available in 7.62mm and 5.56mm