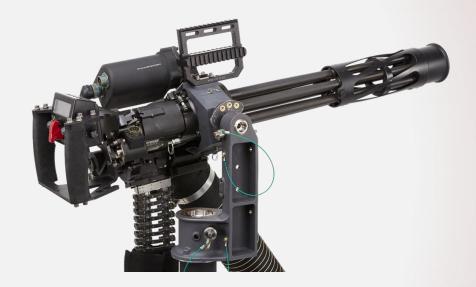

# Mini-Guns

Air Land Sea

Remote Weapons Station Provides: Lower Life Cycle Cost, Increased Lethality, Range and Accuracy, Smaller Physical Footprint and Greater Installation Flexibility

#### PF M134A3

- Only variable rate of fire mini-gun
- Ammunition boost capability allows expedient reloading in around 8 seconds – keeps the weapon in the fight longer
- The brushless variant features the ability for the operator to program their lower and upper rates of fire, eliminates the failures seen in other M134 systems, has increased on target performance, and provides a significant reduction in stoppage
- Available in 7.62mm and 5.56mm