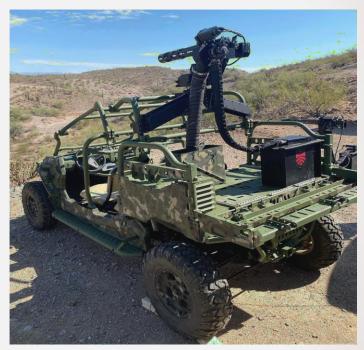

#### PF M134A3 Remote Weapon Station

The PROWS offers the lightest, most compact, self-contained powered remote weapon system available; specifically focused on delivering improved lethality through a range of caliber options (7.62mm, 5.56mm and future calibers).