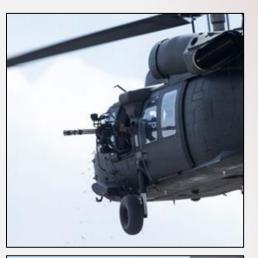

# Mini-Guns

Air Land Sea

Remote Weapons Station Provides: Lower Life Cycle Cost, Increased Lethality, Range and Accuracy, Smaller Physical Footprint and Greater Installation Flexibility

#### PF M134A3

- Only variable rate of fire mini-gun
- Ammunition boost capability allows expedient reloading in around 8 seconds – keeps the weapon in the fight longer
- The brushless variant features the ability for the operator to program their lower and upper rates of fire, eliminates the failures seen in other M134 systems, has increased on target performance, and provides a significant reduction in stoppage
- Available in 7.62mm and 5.56mm