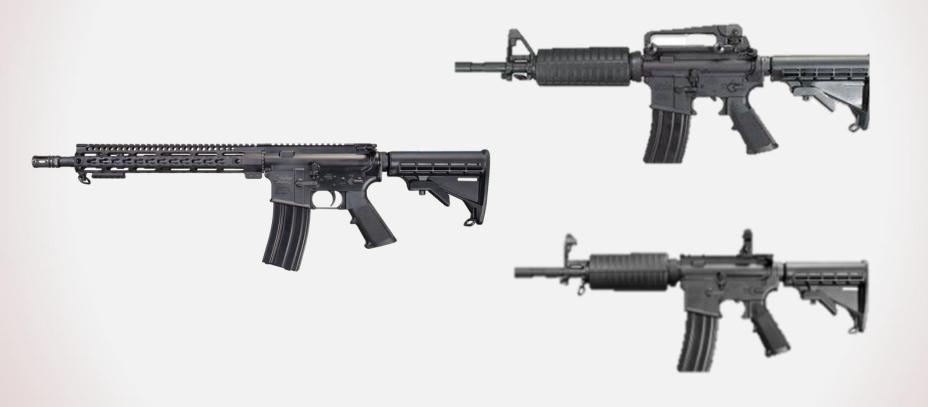

MNITRU AT A GLANCE

- Founded in 2008 with the vision to be a leading global defense and security solutions provider with particular emphasis supporting counterterrorism units, special security forces and other end users with highly specialized mission requirements
- Registered with the US State Department for Export so OMNITRU complies with all US Export Rules and Regulations,
- Holds a Federal Firearms License issued by the US Bureau of Alchohol, Tobacco and Firearms
- Full time Compliance Manager ensures compliance with US Export Regulations



#### **Small Arms**

#### THE ZF-5 PLATFORM



ZF-5





ZF5-T



ZF5-K

9mm x 19 Parabellum

**ZPD** Piston Driven







 ZPD-300BLK
 ZPD-15
 ZPD-10

 300 AAC Blackout
 5.56x45mm
 7.62x51mm



### M4 variants

Caliber: .223 Rem. / 5.56mm NATO





## **Sniper Rifles**

- Designed to offer the best long range subminute sniper rifle system on the market
- Range of Caliber options
- Full range of options and accessories
- Training courses available





# Mini-Guns

Air Land Sea









Remote Weapons Station Provides: Lower Life Cycle Cost, Increased Lethality, Range and Accuracy, Smaller Physical Footprint and Greater Installation Flexibility



#### PF M134A3

- Only variable rate of fire mini-gun
- Ammunition boost capability allows expedient reloading in around 8 seconds – keeps the weapon in the fight longer
- The brushless variant features the ability for the operator to program their lower and upper rates of fire, eliminates the failures seen in other M134 systems, has increased on target performance, and provides a signif