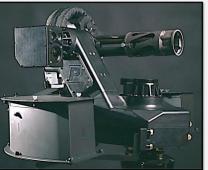

#### PF M134A3 Remote Weapon Station

The PROWS offers the lightest, most compact, self-contained powered remote weapon system available; specifically focused on delivering improved lethality through a range of caliber options (7.62mm, 5.56mm and future calibers).